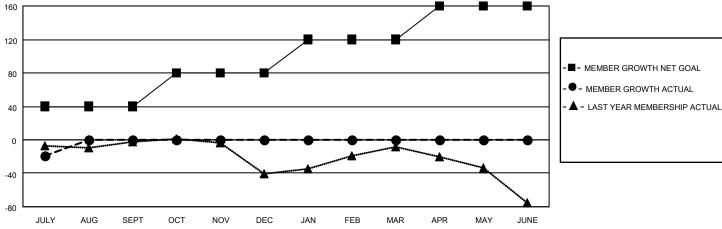

## MONTHLY MEMBERSHIP PROGRESS REPORT

LOCATION FLORIDA District 35 I Results as of: 7/31/2020

| Clubs         |               |             |               | Members               |                        |                         |                                                    |  |
|---------------|---------------|-------------|---------------|-----------------------|------------------------|-------------------------|----------------------------------------------------|--|
|               | RESULTS FOR   | R 2020-2021 |               | RESULTS FOR 2020-2021 |                        |                         |                                                    |  |
| QUARTER       | NEW CLUB GOAL | NEW CLUBS   | DROPPED CLUBS | QUARTER MEME          | BER GROWTH NET<br>GOAL | MEMBER GROWTH<br>ACTUAL | DROPPED<br>MEMBERS ACTUAL<br>(including transfers) |  |
| JULY/AUG/SEPT | 0             | 0           | 0             | JULY/AUG/SEPT         | 40                     | 14                      | 28                                                 |  |
| OCT/NOV/DEC   | 1             | 0           | 0             | OCT/NOV/DEC           | 40                     | 0                       | 0                                                  |  |
| JAN/FEB/MAR   | 0             | 0           | 0             | JAN/FEB/MAR           | 40                     | 0                       | 0                                                  |  |
| APR/MAY/JUNE  | 0             | 0           | 0             | APR/MAY/JUNE          | 40                     | 0                       | 0                                                  |  |